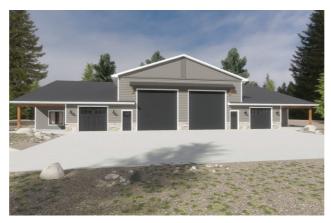

## **Exclusive Presale Opportunity!**

We are offering presale opportunities to purchase shouses that have never been built in the area before! Our new shouses will be located in the highly desirable Powder House Pass development near Lead, SD.

- · Zero-entry design for easy accessibility
- 385 sq. ft. attached garage

• 1,730 sq. ft. of open-concept living space

 1,656 sq. ft. RV garage - perfect for all your recreational needs

3 spacious bedrooms & 2 modern bathrooms, including a master bedroom with an en-suite master bath