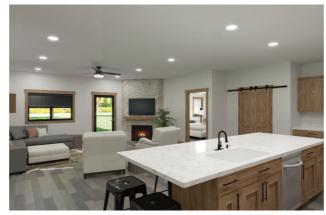

- · Zero-entry design for easy accessibility
- 385 sq. ft. attached garage

• 1,730 sq. ft. of open-concept living space

 1,656 sq. ft. RV garage - perfect for all your recreational needs

3 spacious bedrooms & 2 modern bathrooms, including a master bedroom with an en-suite master bath