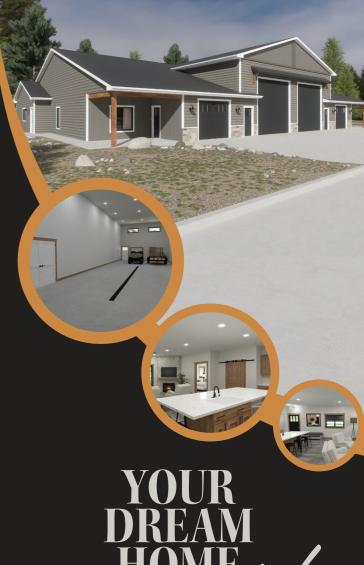

## **Construction Timeline**

• First shouses available: August 2025

BE AMONG THE FIRST TO OWN ONE OF THESE UNIQUE HOMES.

CONTACT US TODAY FOR DETAILS AND PRICING!

## **Exclusive Presale Opportunity!**

We are offering presale opportunities to purchase shouses that have never been built in the area before! Our new shouses will be located in the highly desirable Powder House Pass development near Lead, SD.

- · Zero-entry design for easy accessibility
- 385 sq. ft. attached garage

• 1,730 sq. ft. of open-concept living space

 1,656 sq. ft. RV garage - perfect for all your recreational needs

3 spacious bedrooms & 2 modern bathrooms, including a master bedroom with an en-suite master bath