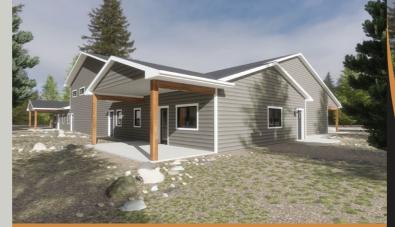

## **Exclusive Presale Opportunity!**

We are offering presale opportunities to purchase shouses that have never been built in the area before! Our new shouses will be located in the highly desirable Powder House Pass development near Lead, SD.

- · Zero-entry design for easy accessibility
- 385 sq. ft. attached garage

• 1,730 sq. ft. of open-concept living space

 1,656 sq. ft. RV garage - perfect for all your recreational needs

3 spacious bedrooms & 2 modern bathrooms, including a master bedroom with an en-suite master bath